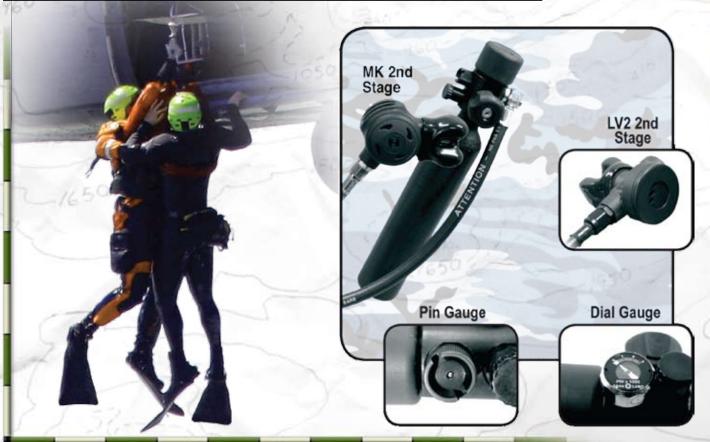

## AQUA 🕡 LUNG

**Milirtary & Professional Operations** 

**SEA** Survival Egress Air

This compact air bottle system is a emergency air source designed for air crews and passengers for the purpose of accidental aircraft ditching. The SEA can and is being used for passengers who fly over water in their mission profiles. The system weighs less than 3 pounds and has a remote mouthpiece for hands free operations and unrestricted head movement. This system is perfect for aviation, ground soldiers who fly as passengers over water and other applications that require an emergency breathing device. The pressure indicator is available in either a spring PIN indicator or an analog DIAL gauge. The LV2 second stage with new flexible hose in our latest technology. Available for expedited delivery.

| PRODUCT CODE | DESCRIPTION                                                  |
|--------------|--------------------------------------------------------------|
| 1083-20      | SEA-MK 2.0, 20" hose, dial guage                             |
| 1083-30      | SEA-MK 2.0 20" hose, pin guage                               |
| 1083-60      | SEA-MK 2.0 27" hose, pin guage                               |
| 1083-70      | SEA-MK 2.0 27" hose, dial guage                              |
| 1083-82      | SEA 20" hose dial gauge, no on/off, no cylinder (USCG Model) |
| 1084-65      | SEA 27" hose dial gauge, no on/off, no cylinder (USCG Model) |
| SEA/LV2      |                                                              |
| 1084-00      | SEA/LV2 MK 2.0 20" hose, dial guage                          |
| 1084-05      | SEA/LV2 MK 2.0 20" hose, pin guage                           |
| 1084-10      | SEA/LV2 MK 2.0 27" hose, dial guage                          |
| 1084-15      | SEA/LV2 MK 2.0 27" hose, pin guage                           |
| 1084-20      | SEA/LV2 MK 2.0 27" hose, dial gauge (HESP Model w/markings)  |
| 1084-45      | SEA/LV2 MK 1.5 20" hose, dial gauge (USN Rotor Wing Model)   |